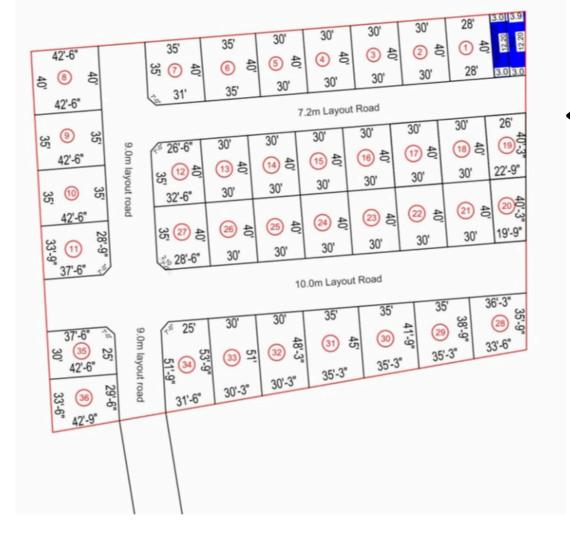

# Layout Map

| PLOT NO. | AREA (SQ.FT) | AREA<br>(CENT) |
|----------|--------------|----------------|
| 1        | 1125.00      | 2.59           |
| 2        | 1202.00      | 2.76           |
| 3        | 1202.00      | 2.76           |
| 4        | 1202.00      | 2.76           |
| 5        | 1202.00      | 2.76           |
| 6        | 1402.00      | 3.22           |
| 7        | 1408.00      | 3.24           |
| 8        | 1701.00      | 3.91           |
| 9        | 1488.00      | 3.42           |
| 10       | 1488.00      | 3.42           |
| 11       | 1418.00      | 3.26           |
| 12       | 1269.00      | 2.92           |
| 13       | 1200.00      | 2.76           |
| 14       | 1200.00      | 2.76           |
| 15       | 1200.00      | 2.76           |
| 16       | 1200.00      | 2.76           |
| 17       | 1200.00      | 2.76           |
| 18       | 1200.00      | 2.76           |
| 19       | 976.00       | 2.25           |
| 20       | 852.00       | 1.96           |
| 21       | 1200.00      | 2.76           |
| 22       | 1200.00      | 2.76           |
| 23       | 1200.00      | 2.76           |
| 24       | 1200.00      | 2.76           |
| 25       | 1200.00      | 2.76           |