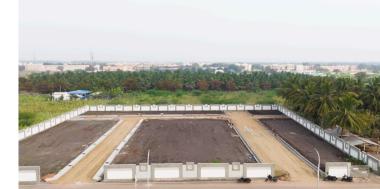

## Phase I &II

# Layout Map

| PLOT NO. | AREA (SQ.FT) | AREA<br>(CENT) |
|----------|--------------|----------------|
| 1        | 1125.00      | 2.59           |
| 2        | 1202.00      | 2.76           |
| 3        | 1202.00      | 2.76           |
| 4        | 1202.00      | 2.76           |
| 5        | 1202.00      | 2.76           |
| 6        | 1402.00      | 3.22           |
| 7        | 1408.00      | 3.24           |
| 8        | 1701.00      | 3.91           |
| 9        | 1488.00      | 3.42           |
| 10       | 1488.00      | 3.42           |
| 11       | 1418.00      | 3.26           |
| 12       | 1269.00      | 2.92           |
| 13       | 1200.00      | 2.76           |
| 14       | 1200.00      | 2.76           |
| 15       | 1200.00      | 2.76           |
| 16       | 1200.00      | 2.76           |
| 17       | 1200.00      | 2.76           |
| 18       | 1200.00      | 2.76           |
| 19       | 976.00       | 2.25           |
| 20       | 852.00       | 1.96           |
| 21       | 1200.00      | 2.76           |
| 22       | 1200.00      | 2.76           |
| 23       | 1200.00      | 2.76           |
| 24       | 1200.00      | 2.76           |
| 25       | 1200.00      | 2.76           |